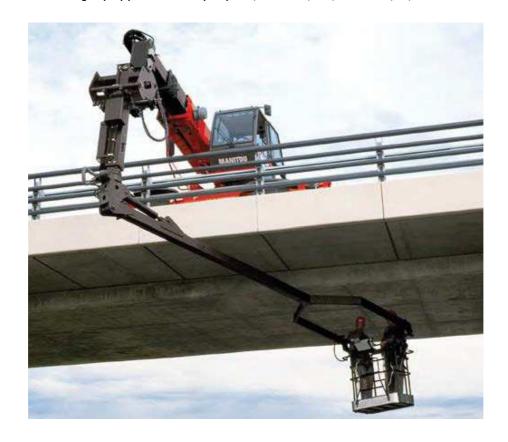

- Maximum safety in people lifting.
- Positive and negative work area, 170°/ 170° boom rotation.
- Telescopic vertical arm + negative working area allowing underbridge operations.
- Legally approved for 2 people. (platform capacity includes 2 people).

Pendular platform allows work underbridges

Safety: Boom position sensor, locking pin presence sensor

Anti-slip metal floor

- \* Reach reduced from 8365mm to 7625mm \*\* Cannot be transported on the machine