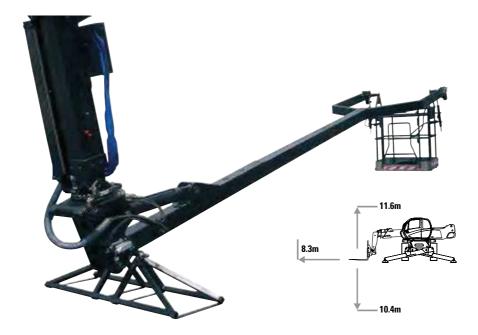

- Maximum safety in people lifting.
- Positive and negative work area, 170°/ 170° boom rotation.
- Telescopic vertical arm + negative working area allowing underbridge operations.
- Legally approved for 2 people. (platform capacity includes 2 people).

Pendular platform allows work underbridges

Safety: Boom position sensor, locking pin presence sensor

Anti-slip metal floor

- \* Reach reduced from 8365mm to 7625mm \*\* Cannot be transported on the machine